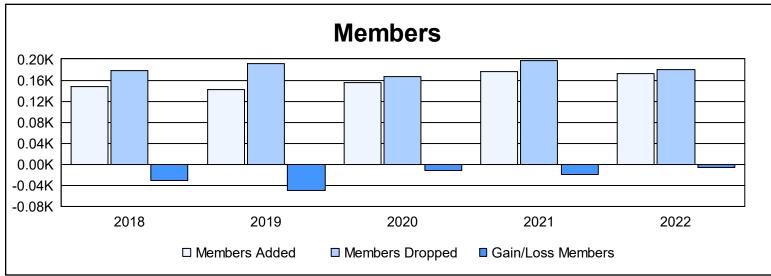

District 13 OH2 As of June 2022 Cumulative

| Year      | New<br>Clubs | Dropped<br>Clubs | Gain/<br>Loss<br>Clubs | New<br>Members | Charter<br>Members | Reinstate<br>Members | Transfer<br>Members | Total<br>Member<br>Added | Total<br>Members<br>Dropped | Gain/<br>Loss<br>Members |
|-----------|--------------|------------------|------------------------|----------------|--------------------|----------------------|---------------------|--------------------------|-----------------------------|--------------------------|
| 2017-2018 | 0            | 1                | -1                     | 139            | 1                  | 4                    | 4                   | 148                      | 179                         | -31                      |
| 2018-2019 | 1            | 1                | 0                      | 101            | 33                 | 4                    | 4                   | 142                      | 191                         | -49                      |
| 2019-2020 | 1            | 0                | 1                      | 111            | 31                 | 7                    | 7                   | 156                      | 167                         | -11                      |
| 2020-2021 | 3            | 0                | 3                      | 96             | 61                 | 7                    | 13                  | 177                      | 197                         | -20                      |
| 2021-2022 | 1            | 1                | 0                      | 134            | 31                 | 3                    | 5                   | 173                      | 180                         | -7                       |
| Average   | 1            | 1                | 1                      | 116            | 31                 | 5                    | 7                   | 159                      | 183                         | -24                      |